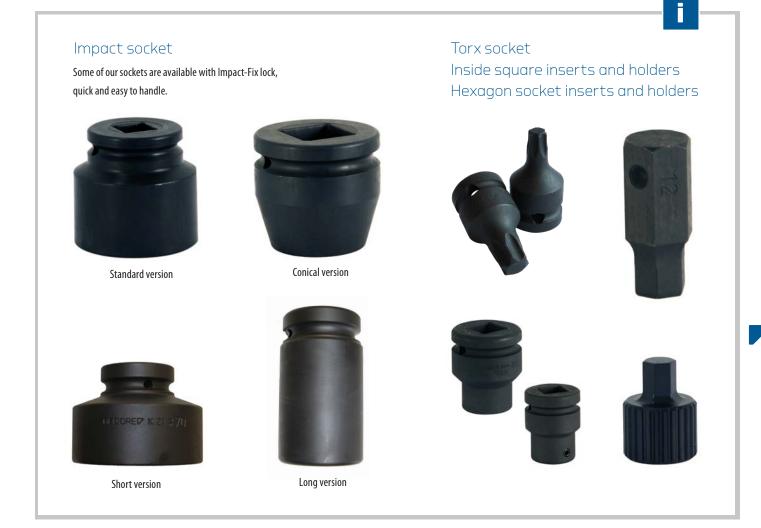

## VARIOUS ADAPTERS AND INSERTS

The choice of the right impact socket is particularly important, especially with regard to occupational safety. A suddenly breaking socket can not be foreseen - serious hand and eye injuries are often the result. You do not have to expose yourself to this risk!

Accessories are most important if the tool is to be optimally adapted to the specific assembly situation. Select the appropriate mounting or insert in various width across flats, shapes and lengths. We have the right accessories for our tools for every situation. We would be happy to advise you!

# The complete programme of **sockets and inserts** can also be viewed at **www.gedore.com** or in the current **GEDORE catalogue**

COMPANY AND SERVICES