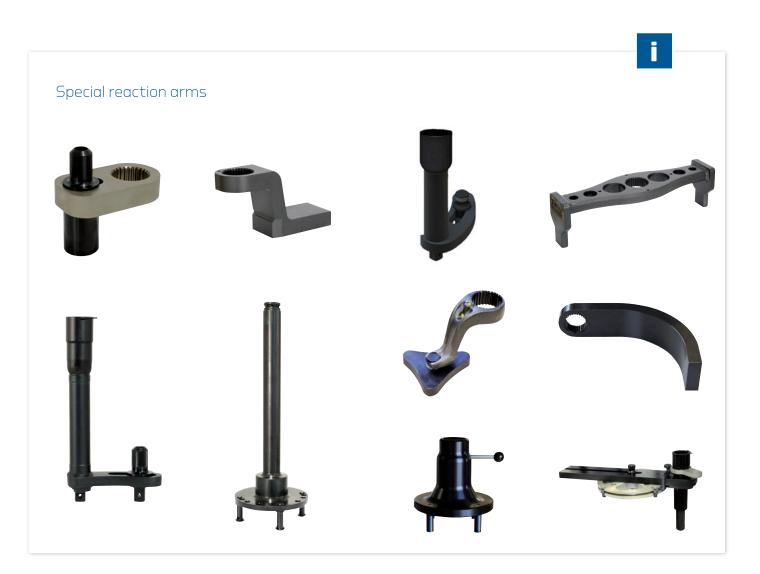

## SPECIAL REACTION ARM VERSIONS

The reaction arm of a high-torque wrench is one of the most important components on the device. It absorbs all reaction forces produced during bolting operations. It therefore has to be stable. In addition, reaction arms require a place in their surroundings where they can support themselves. Therefore, they not only need to be stable, but also suitable for a variety of environments.

As bolts can be located anywhere, it is possible that the standard reaction arm does not always fit and only a custom design will correctly absorb the reaction force. We specialise in the design of custom reation arms. Custom reaction arms can be built and force effects simulated (FEM) in our own engineering department in Vaihingen/Enz.