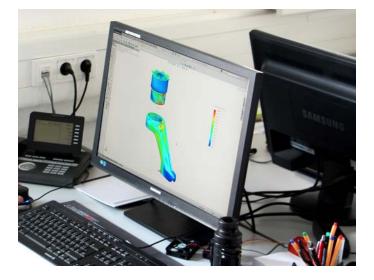

As bolts can be located anywhere, it is possible that the standard reaction arm does not always fit and only a custom design will correctly absorb the reaction force. We specialise in the design of custom reation arms. Custom reaction arms can be built and force effects simulated (FEM) in our own engineering department in Vaihingen/Enz.