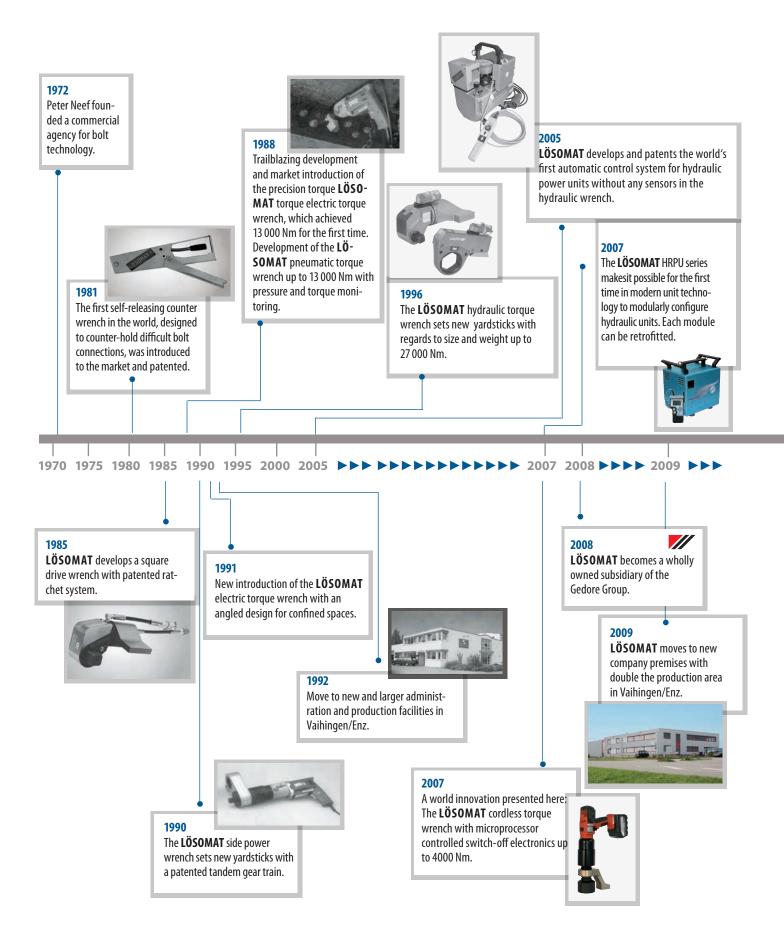

#### From pioneer to high-tech centre

For more than 45 years, we have represented quality and innovation in all areas of bolting technology.

A range manufactured on almost 100 %, state-of-the-art machining centres ensures the outstanding quality and precision of our torque wrenches. The difference is simply in the detail. Our machines are Made in Germany.

#### We develop the torque wrenches for your future

Our specialists develop your torque wrenches with state-of-the-art construction and analysis methods (CAD/CAM/FEM). If a suitable solution is not available in our product range, we can design a specifically customised solution for you. Your applications are our challenge.

#### Precision testing before shipping

In our own calibration laboratories, all dynamic devices are precisely measured and configured before they are sent to you. The torque deviation is usually significantly under 3% for identical bolting operations. The individual factory calibration certificate is the confirmation that is required by every QM system as per DIN EN ISO 9001:2008.