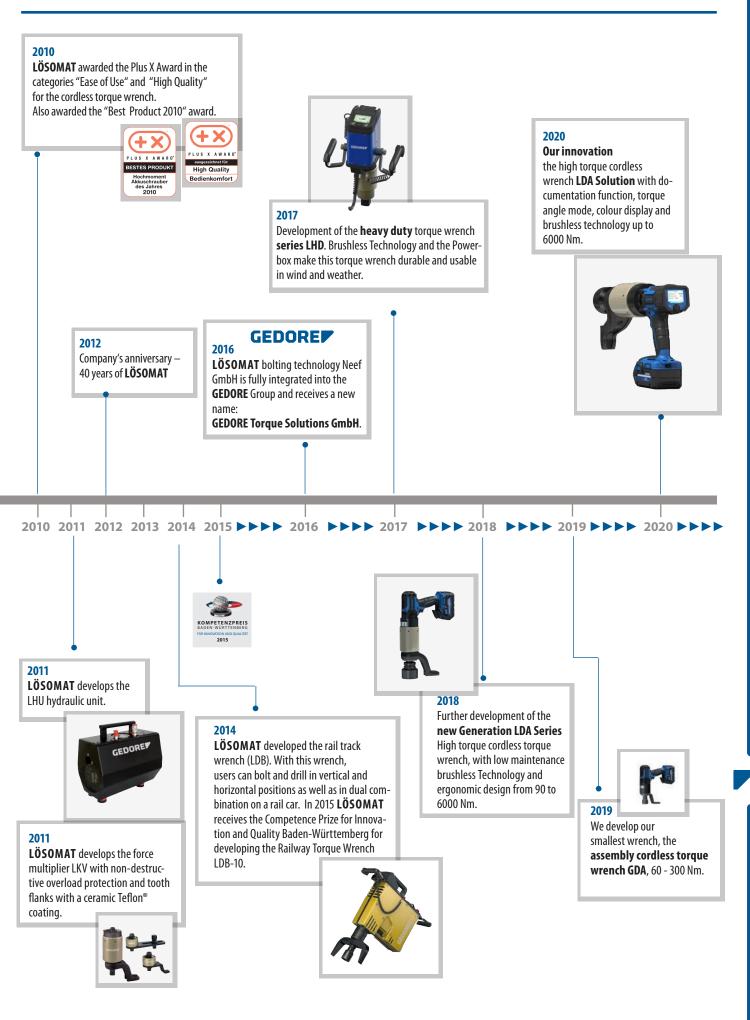

#### From pioneer to high-tech centre

For more than 45 years, we have represented quality and innovation in all areas of bolting technology.

A range manufactured on almost 100 %, state-of-the-art machining centres ensures the outstanding quality and precision of our torque wrenches. The difference is simply in the detail. Our machines are Made in Germany.

#### We develop the torque wrenches for your future

Our specialists develop your torque wrenches with state-of-the-art construction and analysis methods (CAD/CAM/FEM). If a suitable solution is not available in our product range, we can design a specifically customised solution for you. Your applications are our challenge.

#### Precision testing before shipping

In our own calibration laboratories, all dynamic devices are precisely measured and configured before they are sent to you. The torque deviation is usually significantly under 3% for identical bolting operations. The individual factory calibration certificate is the confirmation that is required by every QM system as per DIN EN ISO 9001:2008.