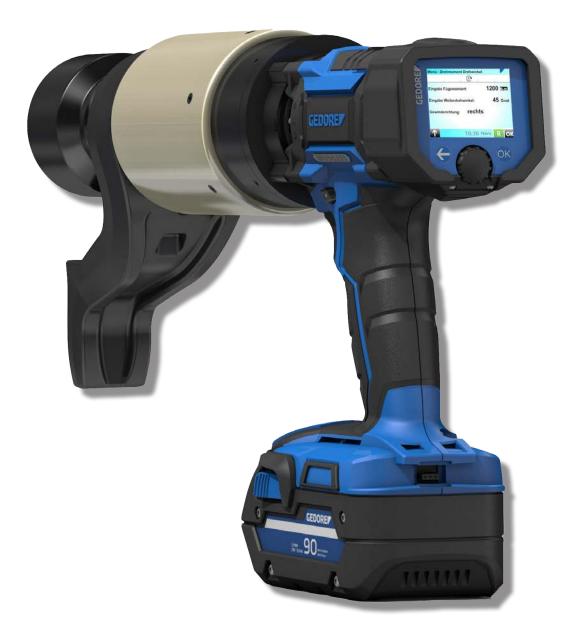

Our own engeneering department, a vertical range of manufacture of well over 90% on state-of-the-art machines and excellent service are a guarantee for Made in Germany.

Our proven high torque cordless torque wrench is now also available with a sunlight-readable colour display. The LDA Solution is your reliable partner for safety bolting requiring documentation.