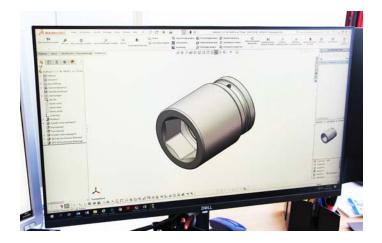

## VARIOUS ADAPTERS AND INSERTS

The choice of the right impact socket is particularly important, especially with regard to occupational safety. A suddenly breaking socket can not be foreseen - serious hand and eye injuries are often the result. You do not have to expose yourself to this risk!

Accessories are most important if the tool is to be optimally adapted to the specific assembly situation. Select the appropriate mounting or insert in various width across flats, shapes and lengths. We have the right accessories for our tools for every situation. We would be happy to advise you!