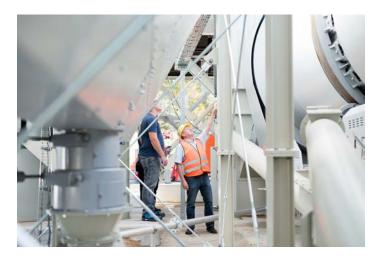

#### Locally, with qualified fitters and proven high-quality products

We offer you an local-bolting-service for your bolting systems with our devices. One of our qualified fitters comes to you with a fully equipped vehicle and bolts your system with our torque wrenches directly on site. Hydraulically, electrically or battery operated, we have the right device for every bolting job and bolt everything together professionally with our certified machines.

Depending on the system and the desired requirements, documentation of the bolting cases is also possible. Your bolting system deserves the best service. Please contact us and make an appointment with us! Depending on the system and the desired requirements, documentation of the bolting cases is also possible.